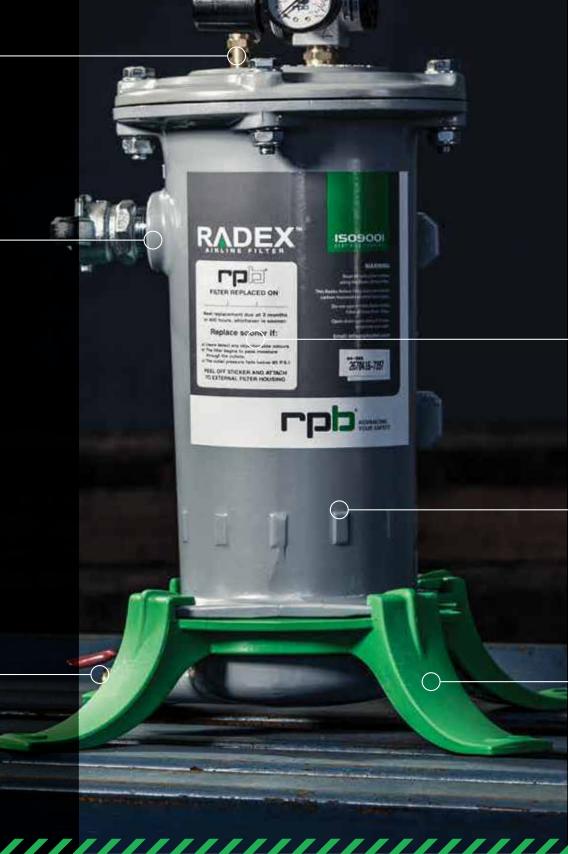

The filter is fitted with a large capacity, 6-stage filter cartridge that removes moisture, odor and particulates to 0.5 micron from the compressed air stream, providing clean, breathable air. The Rade features a unique twist-and-lock wall and floor mounting system.

An optional auto drain valve is available to fit to your filter that continually removes moisture from the filter housing, increasing the lifespan of the filter cartridge.

Quick disconnect coupler that is compatible with brands including Aro, Cejn, Dixion and Rectus.

150 psi safety pressure relief valve.

Claw coupler port.

Fitted with brass drain tap.

\*From local and globally sourced components.

6 OUTLET SYSTEM Upgrade to the 6-outlet system to provide filtration to six separate airlines from one filter.

1-866-494-4599 | rpbsafety.com

Outlet pressure regulator provides the ability to adjust air pressure. Range 0-125 psi (04-900 2 outlet unit only).

Replacement filter cartridges have a replacement date sticker for maintenance scheduling.

> Strong, robust housing.

Wall and floor mounting system.