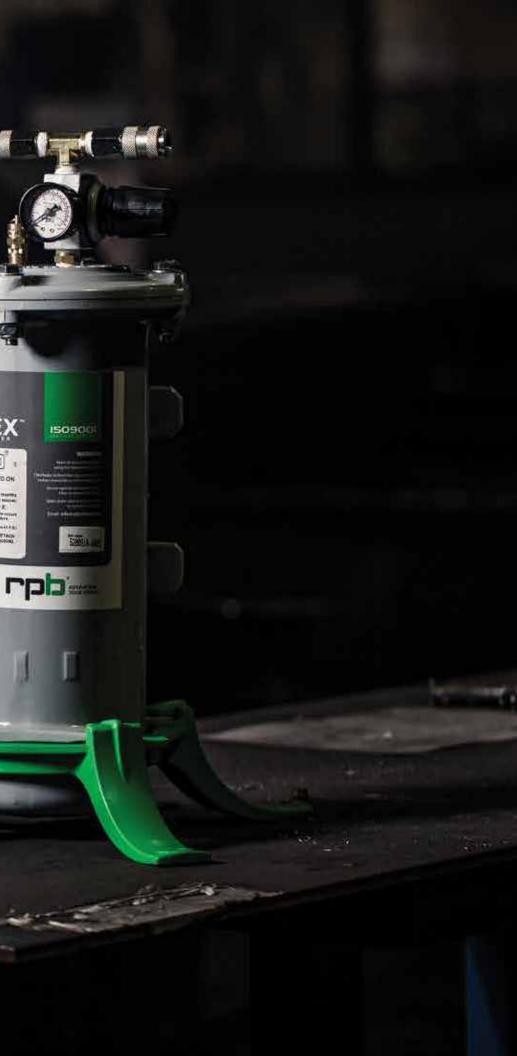

### RADEX AIRLINE FILTER

#### ADVANCED FILTRATION CAPACITY & VERSATILITY

Polluted air can be the cause of major health issues and, at the very least, can adversely affect operator comfort and productivity. The RPB ade Airline Filter improves the quality of the air your employees are breathing and exceeds industry filtration standards so you can be assured that your operators won't suffer the consequences of breathing contaminated air.

The filter is fitted with a large capacity, 6-stage filter cartridge that removes moisture, odor and particulates to 0.5 micron from the compressed air stream, providing clean, breathable air. The Rade features a unique twist-and-lock wall and floor mounting system.