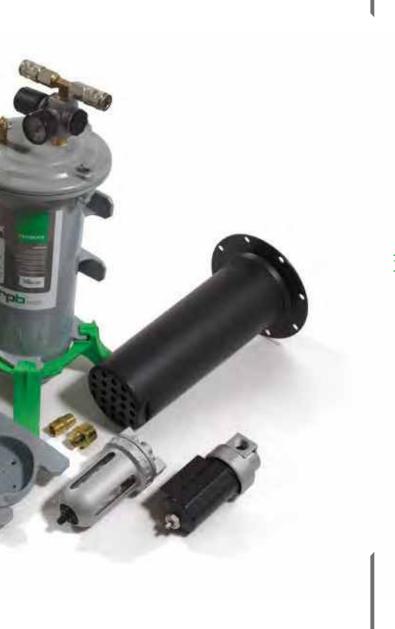

The filter is fitted with a large capacity, 6-stage filter cartridge that removes moisture, odor and particulates to 0.5 micron from the compressed air stream, providing clean, breathable air. The Rade features a unique twist-and-lock wall and floor mounting system.

An optional auto drain valve is available to fit to your filter that continually removes moisture from the filter housing, increasing the lifespan of the filter cartridge.

Quick disconnect coupler that is compatible with brands including Aro, Cejn, Dixion and Rectus.

150 psi safety pressure relief valve.

Claw coupler port.

Fitted with brass drain tap.

\*From local and globally sourced components.

6 OUTLET SYSTEM Upgrade to the 6-outlet system to provide filtration to six separate airlines from one filter.